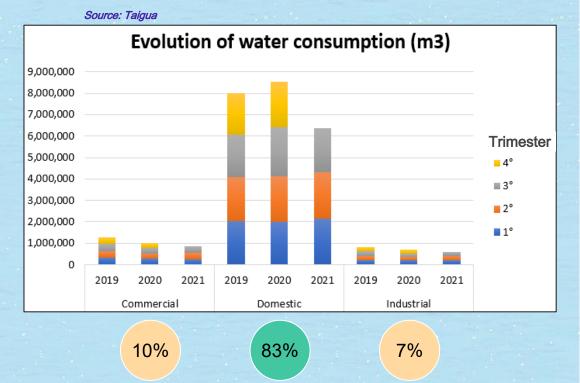

#### **Terrassa and Evolution of water consumption**

- Area: 70,10km<sup>2</sup>
- 37 neighborhoods and 7 districts
- Population2021: 224,111habitants
- Capturing and drinking water from the surface and sub-waters of the Llobregatriver