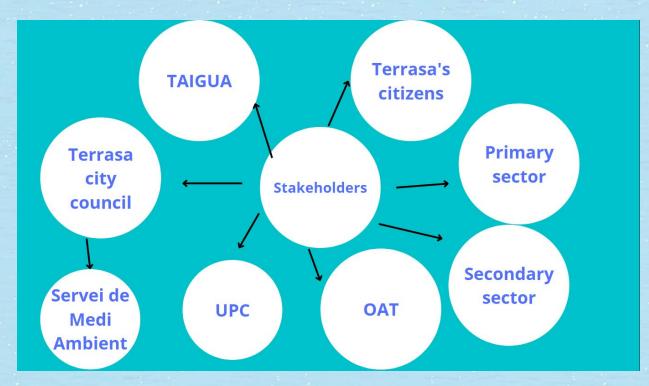

## **OAT: Urban Tariff System of** the water cycle of Terrassa

- o Alba García
- o Cindy Cairampoma
- o Mario Ramon
- o Mateo Gadano
- Sergio Jacinto

#### **Table of contents**

01 02 03 04 Context and Planning **AR Tool** Success Criteria Problem 06 08 05 07 **Results** Reflection Conclusions Next steps

## 01.

#### **Problem Framing**

#### **Terrassa and Evolution of water consumption**



- Area: 70,10km<sup>2</sup>
- 37 neighborhoods and 7 districts
- Population2021: 224,111habitants
- Capturing and drinking water from the surface and sub-waters of the Llobregatriver



#### **Actor mapping - stakeholders**



#### **Problem of the Actual tariffs**

The city has kept its water supply rates and policies unchanged since 2014. They need to be reviewed in order to answer the concepts and the distribution of costs to. The principal problems of the tariff are:

- The rate of variable costs is higher than the fix costs
- The variable cost is based on subscriber instead of per person: paying more the m3 the families with more inhabitants.
- The canon has some sections and does not correspond to the variables



#### **Consequences of tariffs unchanged**

- Structural reforms cannot be made because there's no budget.
- Possiblereduction of water care.
- Possibletipping point in the network (maintenance of pipes, manometers.)
- Decrease of efficiency in terms of water pressure (water leaks through the p